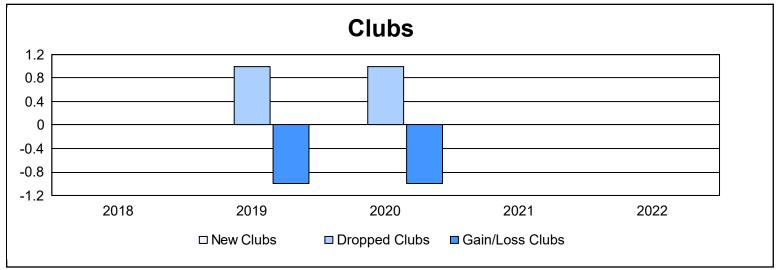

District A 5 As of June 2022 Cumulative

| Year      | New<br>Clubs | Dropped<br>Clubs | Gain/<br>Loss<br>Clubs | New<br>Members | Charter<br>Members | Reinstate<br>Members | Transfer<br>Members | Total<br>Member<br>Added | Total<br>Members<br>Dropped | Gain/<br>Loss<br>Members |
|-----------|--------------|------------------|------------------------|----------------|--------------------|----------------------|---------------------|--------------------------|-----------------------------|--------------------------|
| 2017-2018 | 0            | 0                | 0                      | 115            | 0                  | 10                   | 12                  | 137                      | 165                         | -28                      |
| 2018-2019 | 0            | 1                | -1                     | 108            | 0                  | 9                    | 11                  | 128                      | 149                         | -21                      |
| 2019-2020 | 0            | 1                | -1                     | 76             | 1                  | 4                    | 9                   | 90                       | 142                         | -52                      |
| 2020-2021 | 0            | 0                | 0                      | 53             | 1                  | 4                    | 5                   | 63                       | 142                         | -79                      |
| 2021-2022 | 0            | 0                | 0                      | 96             | 1                  | 5                    | 7                   | 109                      | 108                         | 1                        |
| Average   | 0            | 0                | 0                      | 90             | 1                  | 6                    | 9                   | 105                      | 141                         | -36                      |